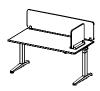

space in shared areas so they can concentrate with ease. Available in both frameless and acoustic options, the Divisio Lateral Screen matches the style of all Divisio screens to create a consistent aesthetic throughout the office.

85%

Highly-dissatisfied workers who can't concentrate easily.

2014, Steelcase Global Report





#### **MOVE IT - ANYTIME, ANYWHERE**

With a maximum weight of 4 kg, this freestanding screen with a stable metal base can be easily moved anytime, anywhere. Workers can instantly amp up the privacy of their space, placing the screen on the side of the workstation, or behind their device on an open bench.

#### STATEMENT OF LINE

The Divisio Lateral Screen is available in Divisio Acoustic with 0.7 sound absorption and Divisio Frameless versions.

#### ON DESK USE



**Side Screen** W550mm x H407mm W750mm x H407mm

# ON BENCH USE



**Middle** W550mm x H407mm W750mm x H407mm





End of Bench W550mm x H407mm W750mm x H407mm



#### **PERSONAL STORAGE**

Trays offer storage on both sides of the screen for personal items. The cork infills of the trays add a biophilic element of design, giving the screen a natural touch in either a light or dark color. The acoustic version of the screen is pinnable, adding an additional storage element. Workers can pin up and organize notes or personal artifacts so the worksurface stays clean and clear.

#### **PRODUCTION**

Designed by Steelcase, Divisio Lateral Screen is handmade in Madrid, Spain for the EMEA (Europe, Middle East and Africa) market.

#### SUSTAINABILITY

Easily recyclable
Oeko Tex for fabrics
NF envir