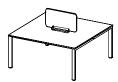

# ON BENCH USE

**Middle** W550mm x H407mm W750mm x H407mm

End of Bench W550mm x H407mm W750mm x H407mm