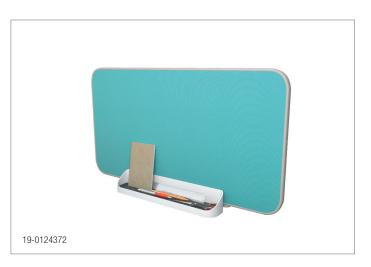

#### **PERSONAL STORAGE**

Trays offer storage on both sides of the screen for personal items. The cork infills of the trays add a biophilic element of design, giving the screen a natural touch in either a light or dark color. The acoustic version of the screen is pinnable, adding an additional storage element. Workers can pin up and organize notes or personal artifacts so the worksurface stays clean and clear.