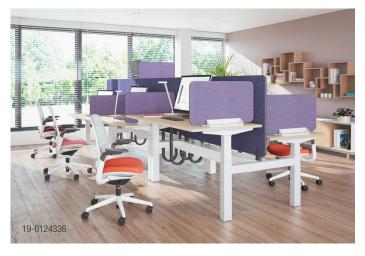

# Focus in the open

Today, it can be difficult to seek out a moment of privacy at work. Open plan offices create an innovative atmosphere, but without boundaries the constant interaction with and distraction of co-workers can be draining. Divisio Lateral Screen delivers territorial privacy, giving workers a sense of personal space in shared areas so they can concentrate with ease. Available in both frameless and acoustic options, the Divisio Lateral Screen matches the style of all Divisio screens to create a consistent aesthetic throughout the office.

# ON BENCH USE

**Middle** W550mm x H407mm W750mm x H407mm

End of Bench W550mm x H407mm W750mm x H407mm

#### **PERSONAL STORAGE**

Trays offer storage on both sides of the screen for personal items. The cork infills of the trays add a biophilic element of design, giving the screen a natural touch in either a light or dark color. The acoustic version of the screen is pinnable, adding an additional storage element. Workers can pin up and organize notes or personal artifacts so the worksurface stays clean and clear.