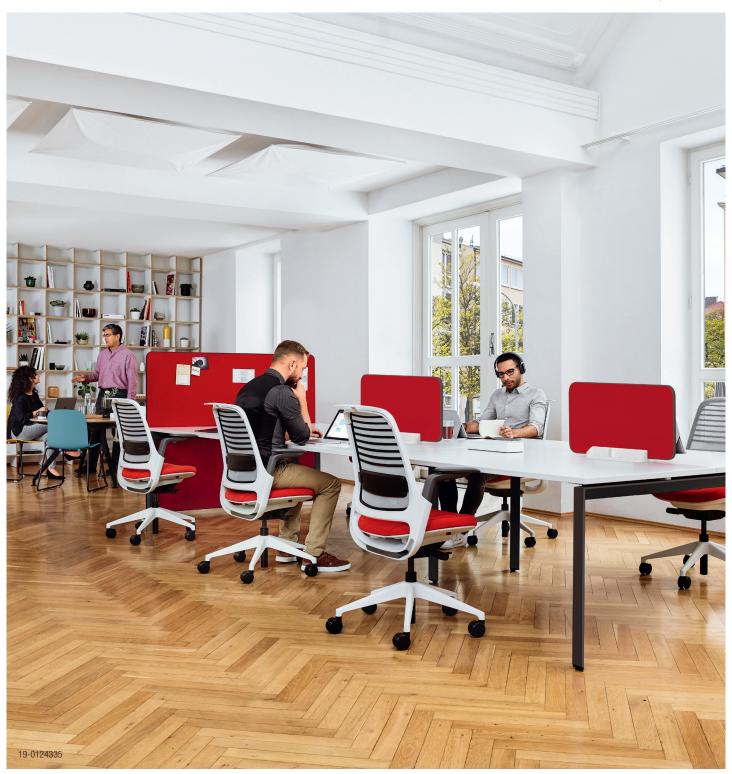

# Focus in the open

Today, it can be difficult to seek out a moment of privacy at work. Open plan offices create an innovative atmosphere, but without boundaries the constant interaction with and distraction of co-workers can be draining. Divisio Lateral Screen delivers territorial privacy, giving workers a sense of personal space in shared areas so they can concentrate with ease. Available in both frameless and acoustic options, the Divisio Lateral Screen matches the style of all Divisio screens to create a consistent aesthetic throughout the office.

#### **MOVE IT - ANYTIME, ANYWHERE**

With a maximum weight of 4 kg, this freestanding screen with a stable metal base can be easily moved anytime, anywhere. Workers can instantly amp up the privacy of their space, placing the screen on the side of the workstation, or behind their device on an open bench.

#### **PERSONAL STORAGE**

Trays offer storage on both sides of the screen for personal items. The cork infills of the trays add a biophilic element of design, giving the screen a natural touch in either a light or dark color. The acoustic version of the screen is pinnable, adding an additional storage element. Workers can pin up and organize notes or personal artifacts so the worksurface stays clean and clear.