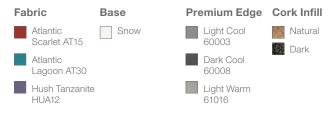

# **SURFACE MATERIALS**

# Frameless Version:

Lucia, Atlantic, Hush, Xpress and Step with Simple (Merle MG) or Premium Edge (Dark Cool, Dark Warm, Light Cool, Light Warm)

#### **Acoustic Version:**

Atlantic, Hush, Xpress and Step. Zipper available in Wasabi, Citron, Scarlett, Blue Jay, Silver, Merle and Snow.

Metal base is available in Merle and Snow. Cork infills can be ordered in two colors: Natural and Dark.

Surface materials shown in brochure:

Colors are representative and may vary slightly from actual material.