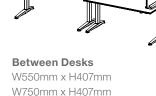

#### ON DESK USE

**Side Screen** W550mm x H407mm W750mm x H407mm

# ON BENCH USE

**Middle** W550mm x H407mm W750mm x H407mm

End of Bench W550mm x H407mm W750mm x H407mm